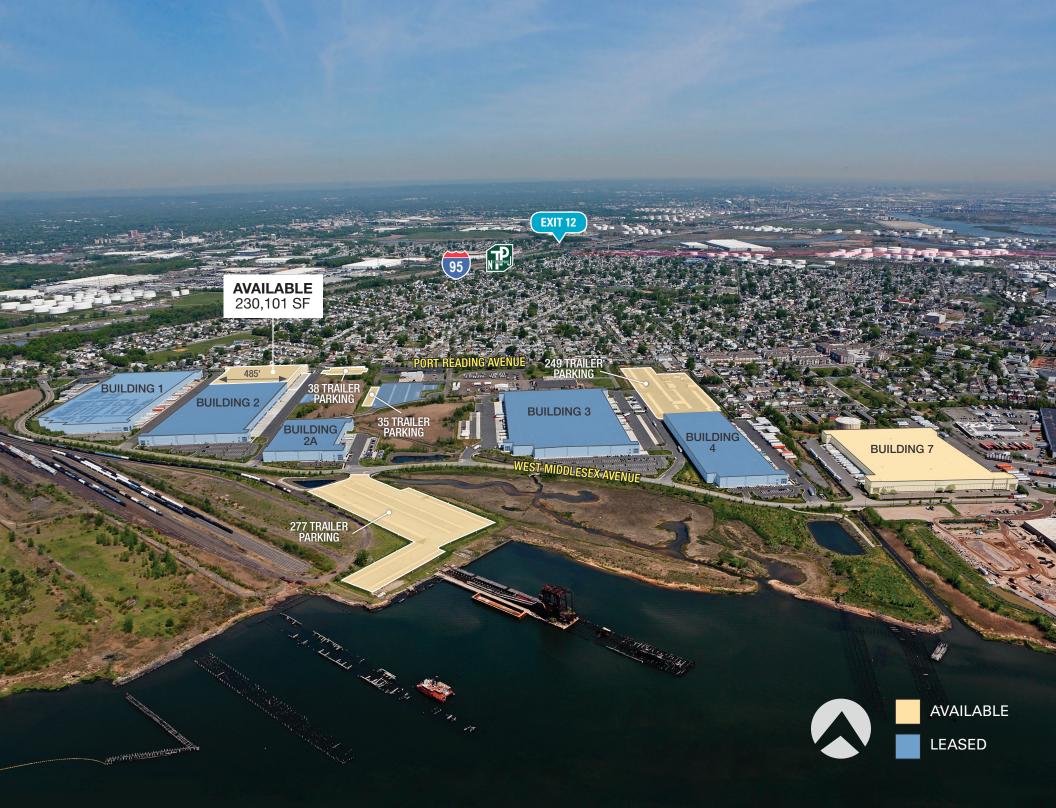

230,101 Square Feet Available

www.prologisportreading.com

Located within our premier 2.75 million square foot master planned bulk distribution park – Prologis Port Reading – this 230,101 square foot Class A facility was developed with global trade in mind.

Built as part of the Portsfield Initiative, Prologis transformed an underutilized site into a productive distribution operation with ocean and air-freight opportunities providing immediate access to the global gateway.