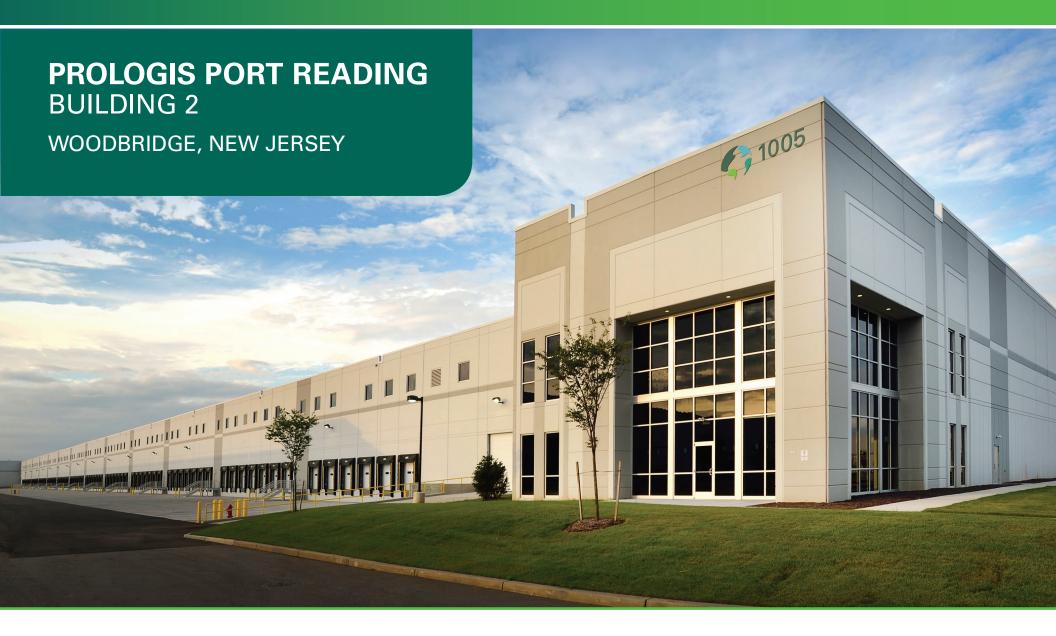

# Prologis Port Reading is a key opportunity for

customers seeking industrial

real estate in one of the

## most desirable locations

on the East Coast.

- Modern development to handle any logistics operations
- Strategic location less than eight miles from FedEx, UPS Keasbey and Edison facilities and three and a half miles from FedEx Carteret
- Multi-modal transportation opportunities ideal for global customers, located in Foreign Trade Zone 49

www.prologisportreading.com

Located within our premier 2.75 million square foot master planned bulk distribution park – Prologis Port Reading – this 230,101 square foot Class A facility was developed with global trade in mind.